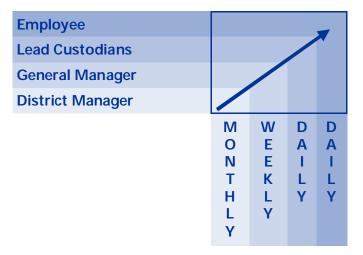

s alert to each unit's needs and standards.

4. Sodexo has a formal, documented Quality Control System that is computer based. Areas are randomly selected for inspection every week. The general manager uses detailed checklists noting the status of each item on the list. The number of satisfactory checks for all inspections done during the day is totaled, and this total as a percentage of all checks becomes the quality index which can be graphed to reveal trends.

Frequency of inspections increases as one moves down the organizational chart.

- Custodians self-inspect every room after cleaning
- Lead custodians inspect each custodian's work area daily
- Custodial managers jointly inspect with clients on a weekly basis
- The general manager inspects once per month with the district manager



- 5. **We seek feedback.** Each semester we send all principals a short questionnaire asking them to grade the team's service, quality of cleaning and professionalism.
- 6. Terry Warner will provide ongoing support to our custodial general manager at Knox County Schools, visiting regularly. During these visits, he will tour the Schools, inspect work quality and meet with principals and administration. He will also review systems, cost control measures, training documentation and projects in process.

4 – 88 Business Model Knox County Schools

- 7. **We recommend that a Principals' Council be formed** with representatives from each School, the Administration and Sodexo. The group should meet weekly during the first several weeks of our program, and then monthly thereafter, to review our p