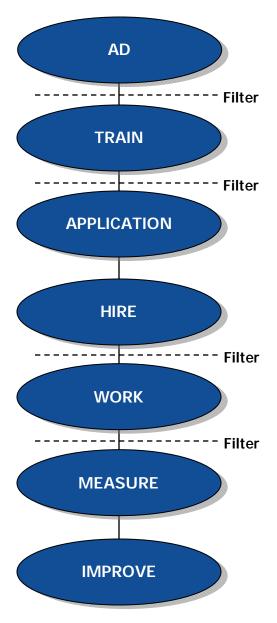

it includes the following:

- Selection and hiring process
- Complete training process
- Reduced travel time and wasted steps
- Safety program that performs beyond compliance
- · Provides consistent quality service
- Reduces cost of cleaning supplies
- Reduces the amount of equipment needed compared to zone cleaning
- Improves employee morale, productivity and safety

All cleaning activities will be performed in the manner of "motel-style cleaning." Cleaning services will be performed on the  $2^{nd}$  shift. Day porter services will be performed during regular work hours beginning at 6:00 a.m. – Monday through Friday.



Knox County Schools

Business Model 4 – 13

# Hiring Procedures Comparison



APPLICATION

INTERVIEW



**HOPE** 

**HIRE** 

# Sodexo Cleaning System Hiring Procedures



#### **Work Schedule**

Work schedules will be developed prior to the start of the contract during the transition/implementation phase by the start-up team and general manager and custodial managers. The schedules will reflect the need as determined during the start-up.

Routine cleaning will be provided on the evening shift Monday through Friday between the hours of 3:00 p.m. and 11:00 p.m. Assignments for routine cleaning will be provided to each custodian based on the Specifications for Custodial Services included in the RFP.

Day porters (head custodians) services will be performed during the regular work hours, Monday through Friday. Day porters will report to the custodial managers and to the principals. A building circuit will be developed during the transition/implementation phas