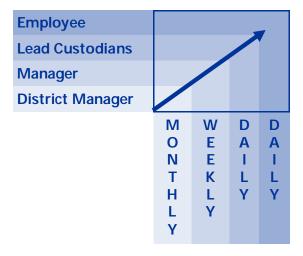

s needs and standards.

Knox County Schools

Sodexo has a formal, documented Quality Control System that is computer based. Areas are randomly selected for inspection every week. The general manager uses detailed checklists noting the status of each item on the list. The number of satisfactory checks for all inspections done during the day is totaled, and this total as a percentage of all checks becomes the quality index which can be graphed to reveal trends.

Frequency of inspections increases as one moves down the organizational chart.

- Custodians self-inspect every room after cleaning.
- Lead custodians inspect each custodian's work area daily.
- Custodial managers jointly inspect with clients on a weekly basis.
- The general manager inspects once per month with the district manager



- 5. **We seek feedback.** Each semester we send all principals a short questionnaire asking them to grade the team's service, quality of cleaning and professionalism.
- 6. Terry Warner will provide ongoing support to our general manager at **Knox County Schools, visiting regularly.** During these visits, he will tour the schools, inspect work quality and meet with principals and administration. He will also review systems, cost control measures, training documentation and projects in process.



# **Relief Personnel**

Sodexo will develop a pool of temporary and replacement employees to provide for any planned or unplanned leave and absences. Current employees will be asked to provide names of individuals interested in working with Sodexo and the District. Whenever an absence occurs, th